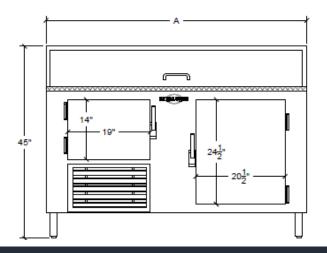

# MODEL: SC-48-BM

### **PRODUCT FEATURES**

Mega Top Sandwich Prep station 8" plastic cutting board Stainless Steel front 1 1/2 pull out Stainless Steel doors Self-contained Fits (3) standard hotel size pans Interior lighting Holds 33°-41°F temperatures Compressor can be serviced easily Environmentally friendly 134A refrigerant 1/4 HP, 115V, 7.5 Amps

## **Product Specifications**

| Dimensions      | Doors | Shelves | Pans | Refrigerant | НР  | Power    | Ampr. | BTU | Freon (oz) |
|-----------------|-------|---------|------|-------------|-----|----------|-------|-----|------------|
| 48" x 32" x 45" | 1 1/2 | 1       | 18   | 134a        | 1/3 | 115/60/1 | 7.5   | 900 | 11.5       |