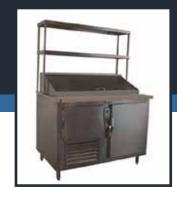

# MODEL: SC-48-BM

### **PRODUCT FEATURES**

Mega Top Sandwich Prep station 8" plastic cutting board Stainless Steel front 1 1/2 pull out Stainless Steel doors Self-contained Fits (3) standard hotel size pans Interior lighting Holds 33°-41°F temperatures Compressor can be serviced easily Environmentally friendly 134A refrigerant 1/4 HP, 115V, 7.5 Amps

## **CUSTOM SIZES AVAILABLE**

Casters 5" Casters Optional
Warranty 1 yr Parts & Compressor
Front Door Stainless Steel
Front Motor Cover Anodized Aluminum
Interior Walls Stainless Steel
Outside Back Galvanized