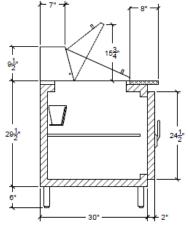

## **Product Specifications**

| Dimensions      | Doors | Shelves | Pans | Refrigerant | НР  | Power    | Ampr. | BTU | Freon (oz) |
|-----------------|-------|---------|------|-------------|-----|----------|-------|-----|------------|
| 48" x 32" x 45" | 1 1/2 | 1       | 18   | 134a        | 1/3 | 115/60/1 | 7.5   | 900 | 11.5       |